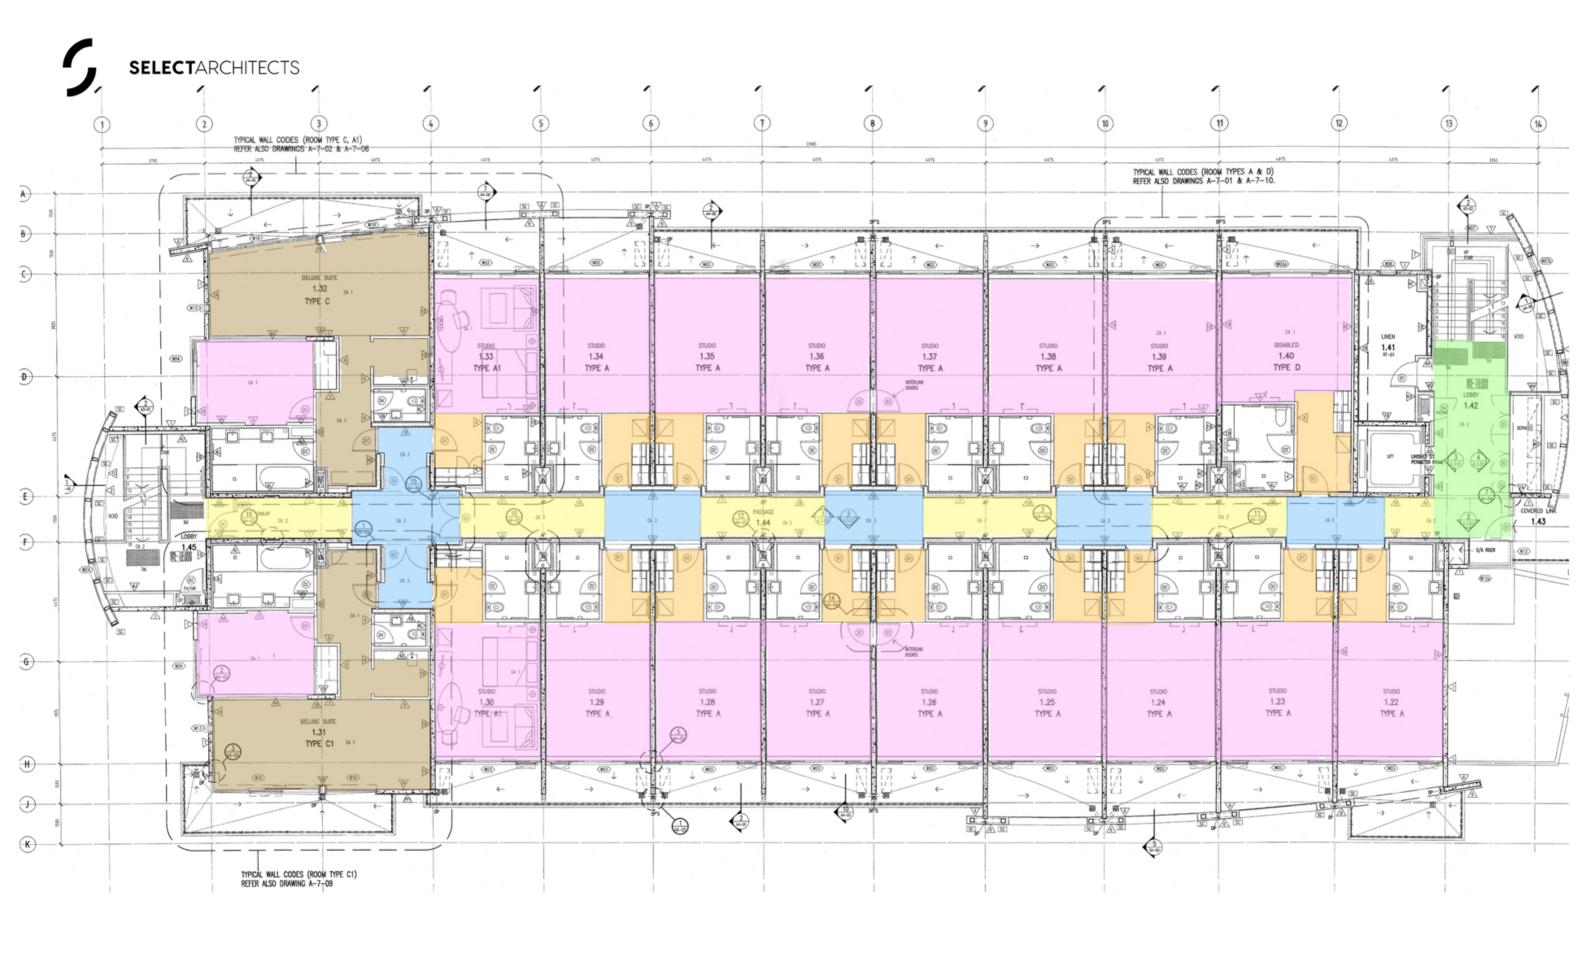

SUBWAY TILE PATTERN

TIMBER FLOORING (GODFREY HIRST) COASTAL OAK

INTERFACE WHEAT CARPET HORIZONTAL PATTERN

G2114 THE SANDS TORQUAY SK03 - B LEVEL 1 FLOOR PLAN (SOUTH) PROPOSED CARPET LAYOUT N.T.S. CW/ut 25.06.21

RST)

GREEN SQUARE (GODFREY HIRST CARPETS) SOURDOUGH

INTERFACE WHEAT CARPET

SUBWAY TILE PATTERN

TIMBER FLOORING (GODFREY HIRST) COASTAL OAK

INTERFACE WHEAT CARPET HORIZONTAL PATTERN

G2114 THE SANDS TORQUAY SK04 - B LEVEL 1 FLOOR PLAN (NORTH) PROPOSED CARPET LAYOUT N.T.S. CW/ut 25.06.21