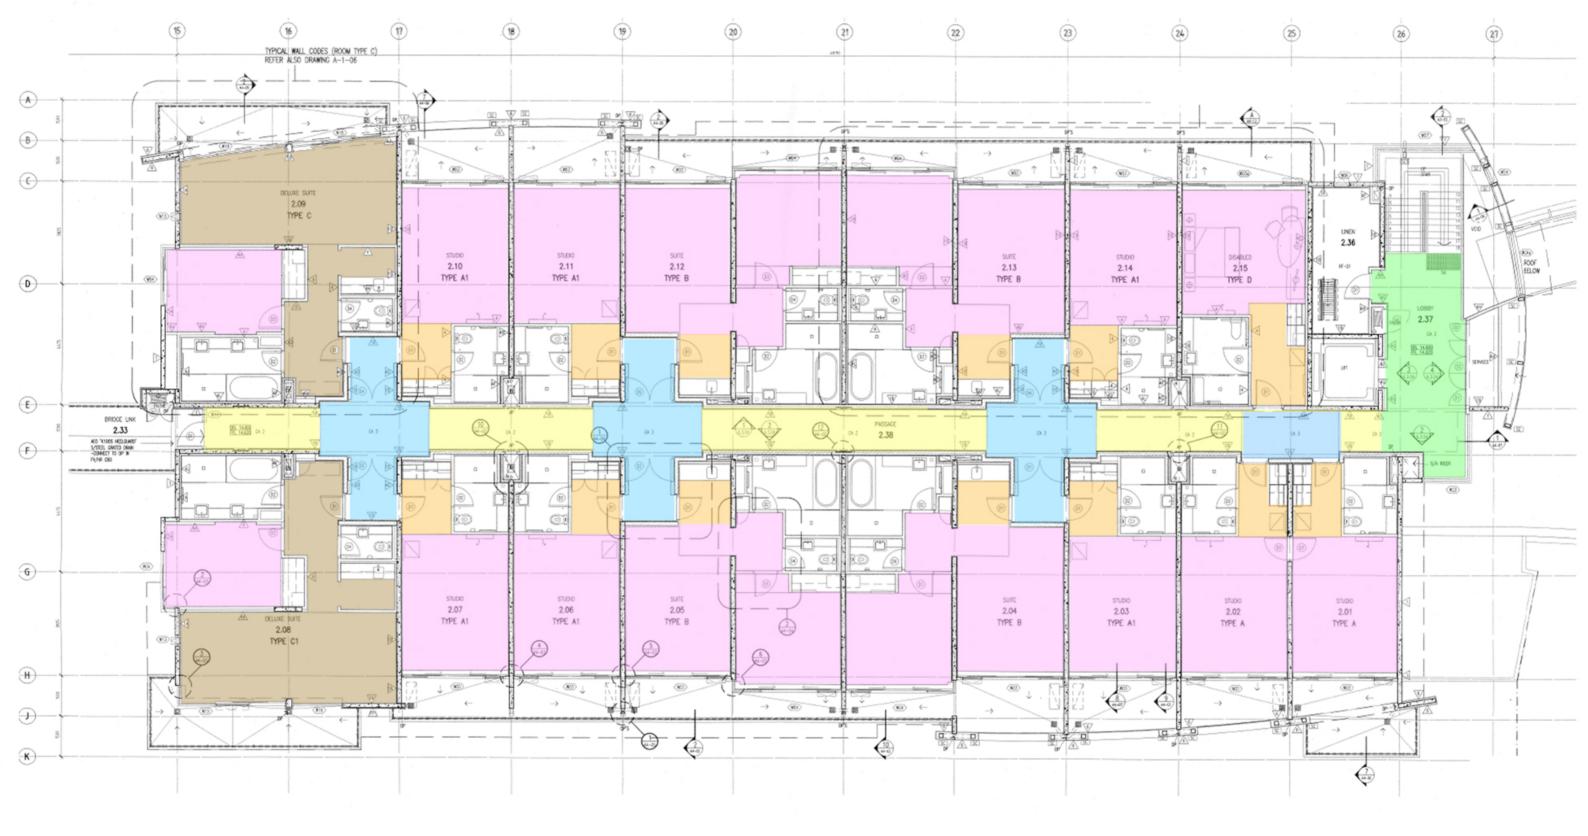

INTERFACE WHEAT CARPET

SUBWAY TILE PATTERN

OAK

G2114 THE SANDS TORQUAY SK05 - B LEVEL 2 FLOOR PLAN (SOUTH) PROPOSED CARPET LAYOUT N.T.S. CW/ut 25.06.21

INTERFACE WHEAT CARPET

SUBWAY TILE PATTERN

G2114 THE SANDS TORQUAY SK06 - B LEVEL 2 FLOOR PLAN (NORTH) PROPOSED CARPET LAYOUT N.T.S. CW/ut 25.06.21