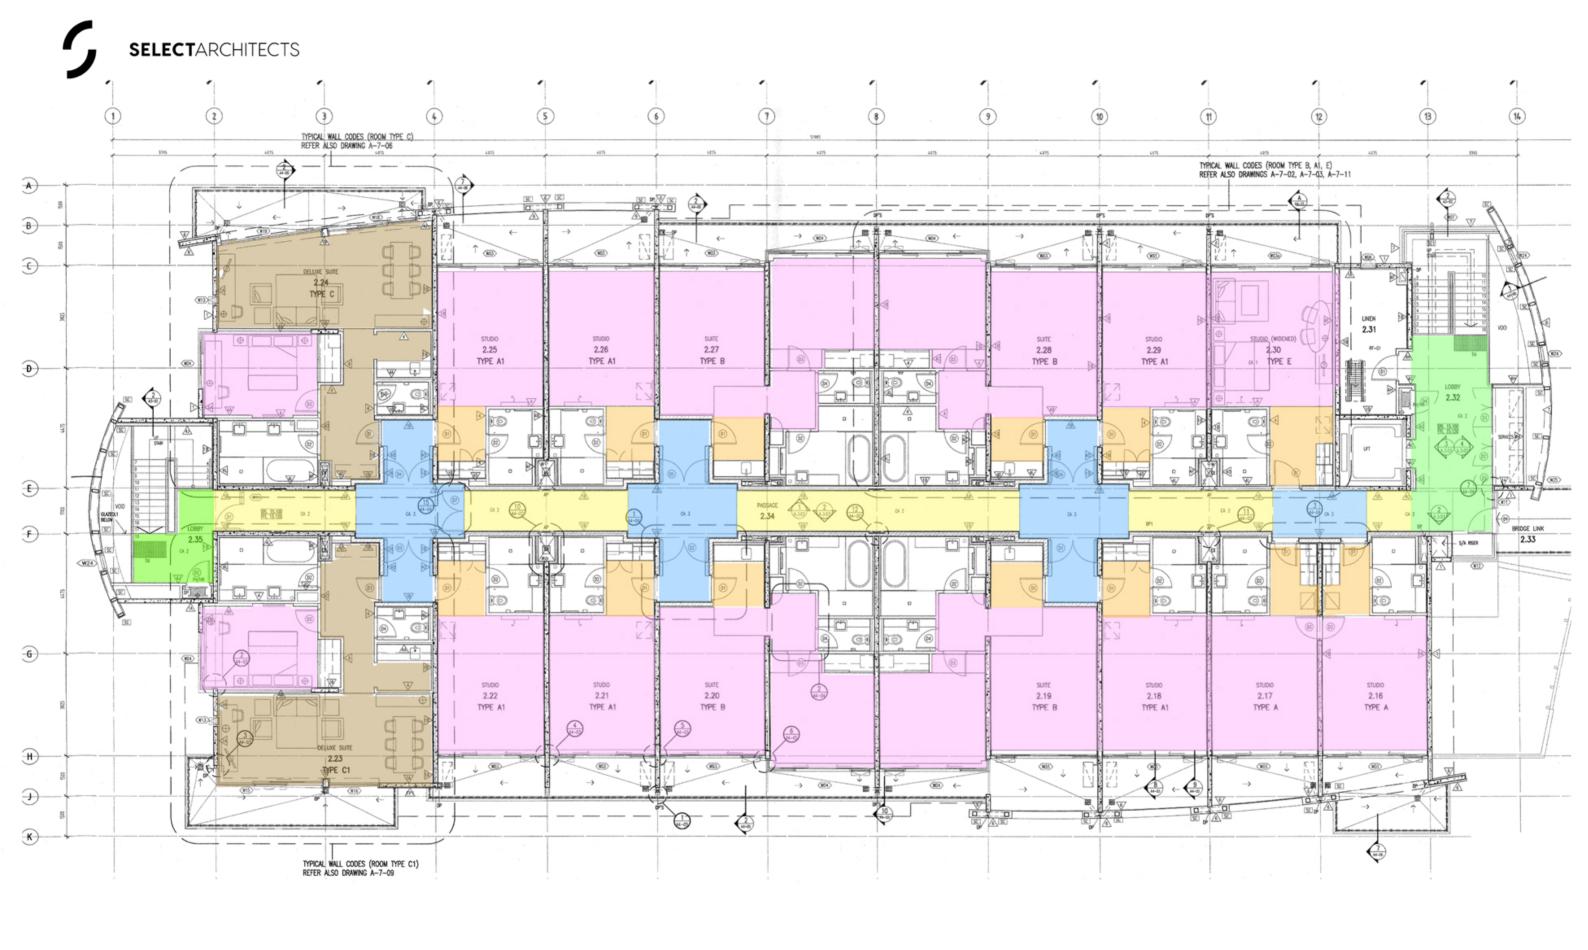

INTERFACE WHEAT CARPET

SUBWAY TILE PATTERN

OAK

G2114 THE SANDS TORQUAY SK05 - B LEVEL 2 FLOOR PLAN (SOUTH) PROPOSED CARPET LAYOUT N.T.S. CW/ut 25.06.21

INTERFACE WHEAT CARPET

SUBWAY TILE PATTERN

G2114 THE SANDS TORQUAY SK06 - B LEVEL 2 FLOOR PLAN (NORTH) PROPOSED CARPET LAYOUT N.T.S. CW/ut 25.06.21