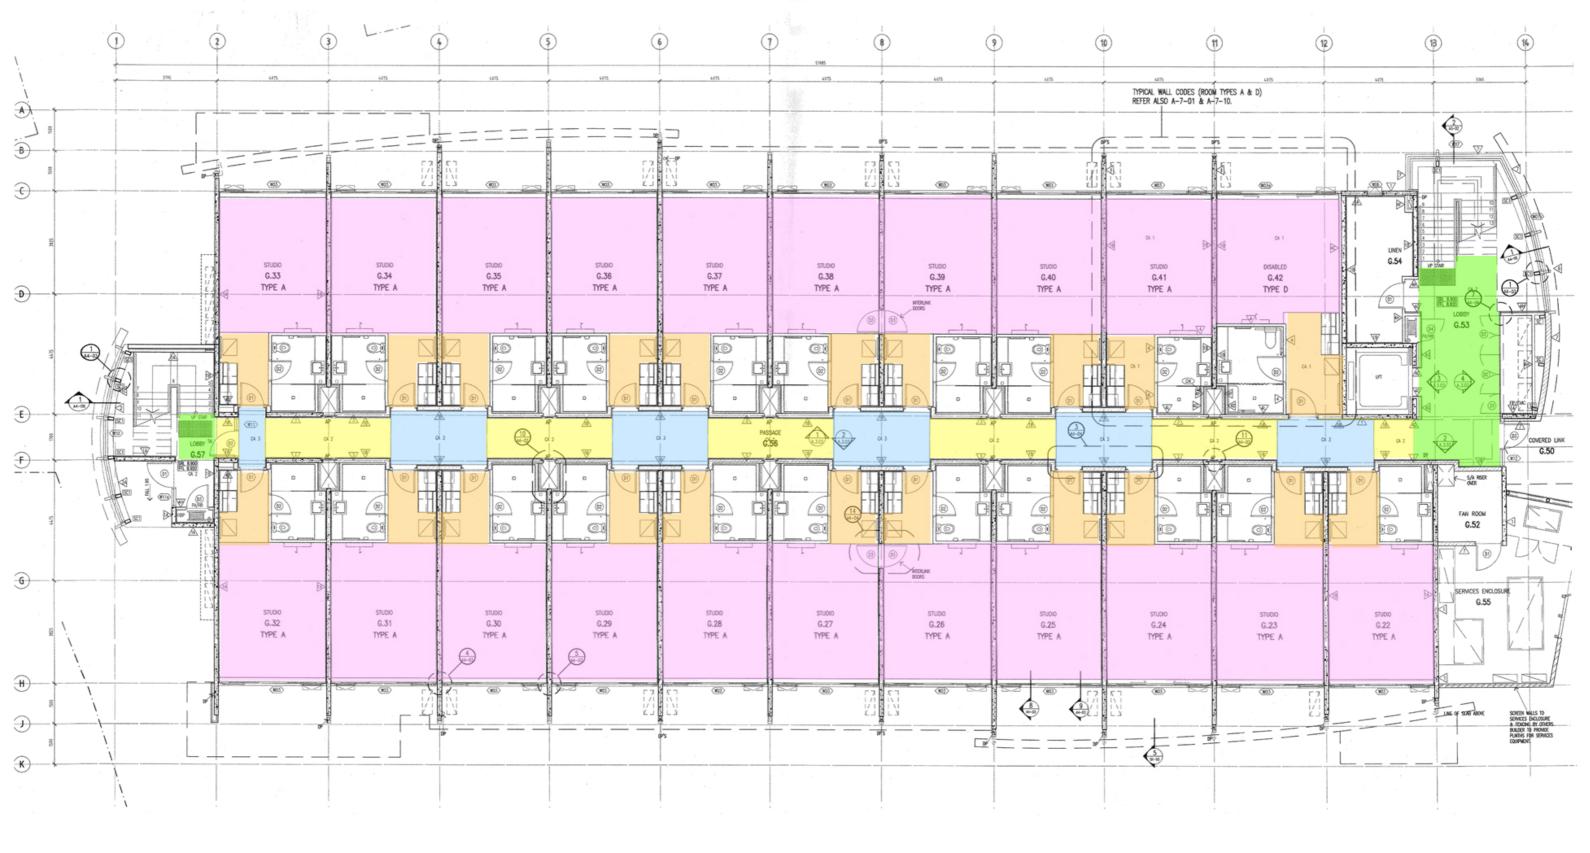

SUBWAY TILE PATTERN

G2114 THE SANDS TORQUAY SK02 - B GROUND FLOOR PLAN (NORTH) PROPOSED CARPET LAYOUT N.T.S. CW/ut 25.06.21

HALLWAY VERTICAL PATTERN

GREEN SQUARE (GODFREY HIRST CARPETS) SOURDOUGH

INTERFACE WHEAT CARPET