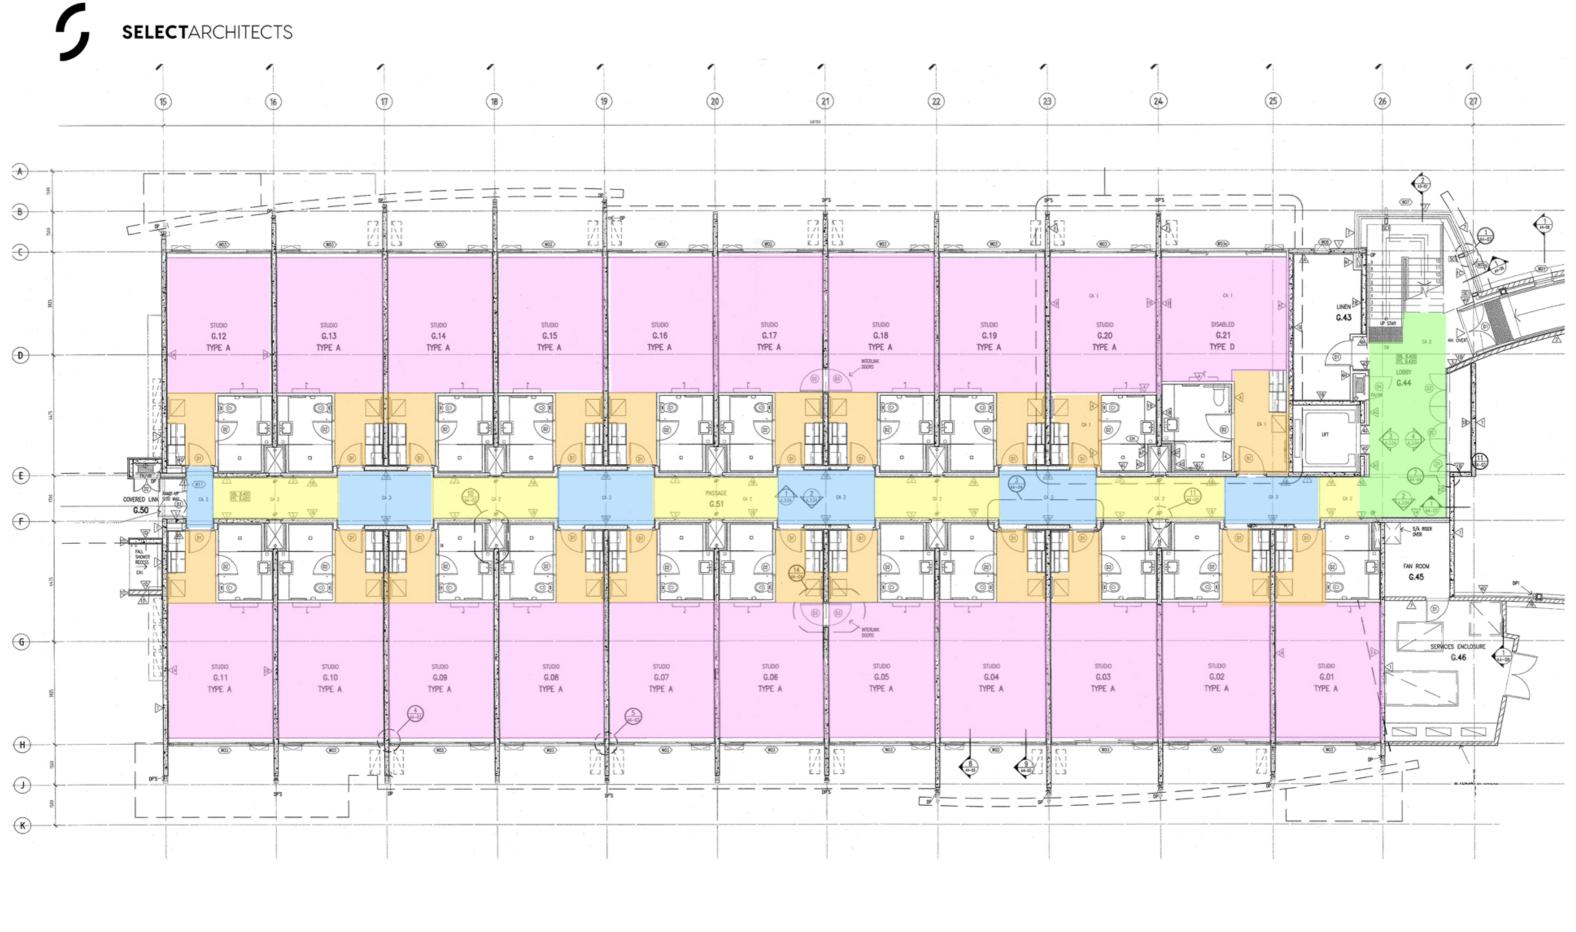

TIMBER FLOORING (GODFREY HIRST)

INTERFACE WHEAT CARPET

HORIZONTAL PATTERN

COASTAL OAK

G2114 THE SANDS TORQUAY SK01 - B GROUND FLOOR PLAN (SOUTH) PROPOSED CARPET LAYOUT N.T.S. CW/ut 25.06.21

INTERFACE WHEAT CARPET