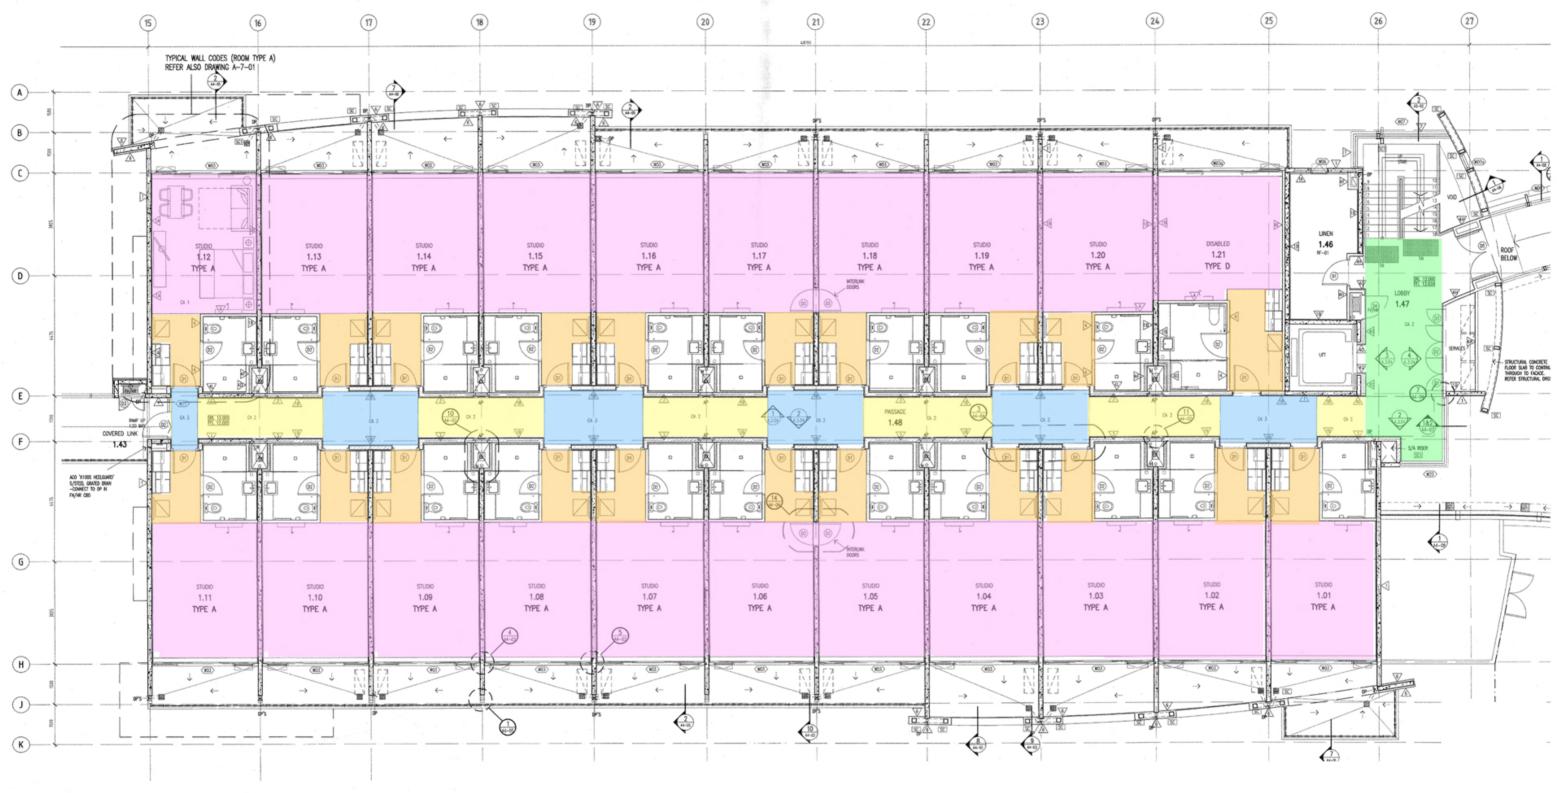

RST)

GREEN SQUARE (GODFREY HIRST CARPETS) SOURDOUGH

INTERFACE WHEAT CARPET

SUBWAY TILE PATTERN

TIMBER FLOORING (GODFREY HIRST) COASTAL OAK

INTERFACE WHEAT CARPET HORIZONTAL PATTERN

G2114 THE SANDS TORQUAY SK04 - B LEVEL 1 FLOOR PLAN (NORTH) PROPOSED CARPET LAYOUT N.T.S. CW/ut 25.06.21

INTERFACE WHEAT CARPET

SUBWAY TILE PATTERN

OAK

G2114 THE SANDS TORQUAY SK05 - B LEVEL 2 FLOOR PLAN (SOUTH) PROPOSED CARPET LAYOUT N.T.S. CW/ut 25.06.21

INTERFACE WHEAT CARPET

SUBWAY TILE PATTERN

G2114 THE SANDS TORQUAY SK06 - B LEVEL 2 FLOOR PLAN (NORTH) PROPOSED CARPET LAYOUT N.T.S. CW/ut 25.06.21